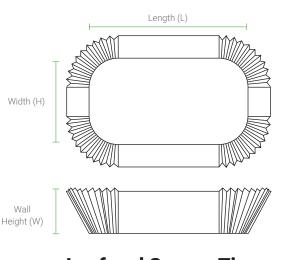

#### **Crimped Liners**

Our exceptionally versatile greaseproof and siliconised liners are available in round, oval, square or loaf tin shapes in a wide range of industry standard sizes. Suitable for baking, cooking, air frying and freezing, they can be used for anything from fondant fancies and flans, to fried chicken. Custom tooling is also possible for bespoke sizes.

**Round Tin** Sizes from 89mm to 242mm base available

127 x 64

Loaf Rectangular or Square cases

- .

Base Length x Width x Wall Height (mm) 41 x 41 x 40 90 x 90 x 20 102 x 25 x 25 170 x 170 x 30 115 x 55 x 55 127 x 76 x 57 127 x 76 x 64 127 x 76 x 76 150 x 84 x 40 150 x 84 x 45 159 x 92 x 83 162 x 65 x 44 162 x 65 x 57 162 x 86 x 36 162 x 86 x 44 162 x 86 x 51 162 x 76 x 64 190 x 89 x 64

> Plain and printed flat sheets also available. Any size up to 500x350mm

Loaf and Square Tin Sizes from 41mm to 190mm base available