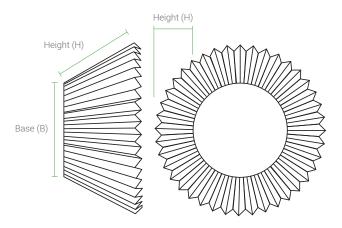

# **BAKING CASES & LINERS SIZE GUIDE**

Wall Height (H)

Base (B)

Core Range

### **Baking Cases**

Our standard core range consists of 5 sizes of round greaseproof paper cases. These are the most popular industry-standard baking cases and generally meet most customer needs: Petit Four, Mini Muffin, Fairy, Cupcake and Muffin.

Larger round tin liners available on the next page...

MUFFIN

51mm (H) x 38mm (B)

Height (H)

Base (B)

MINI MUFFIN 38mm (H) x 29mm (B)

FAIRY 44mm (H) x 25mm (B)

CUPCAKE

48mm (H) x 32mm (B)

PETIT FOUR 25mm (H) x 19mm (B)

We produce cases in bespoke sizes using custom tooling. Talk to us about your brief today!

Call +44 (0) 1298 812 181 or email us at info@doriccrimped.co.uk