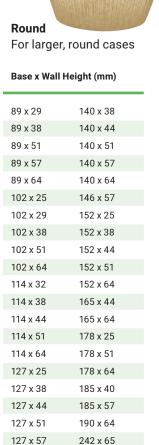

#### **Crimped Liners**

Our exceptionally versatile greaseproof and siliconised liners are available in round, oval, square or loaf tin shapes in a wide range of industry standard sizes. Suitable for baking, cooking, air frying and freezing, they can be used for anything from fondant fancies and flans, to fried chicken. Custom tooling is also possible for bespoke sizes.

**Round Tin** Sizes from 89mm to 242mm base available

127 x 64

Loaf Rectangular or Square cases

- .

Base Length x Width x Wall Height (mm) 41 x 41 x 40 90 x 90 x 20 102 x 25 x 25 170 x 170 x 30 115 x 55 x 55 127 x 76 x 57 127 x 76 x 64 127 x 76 x 76 150 x 84 x 40 150 x 84 x 45 159 x 92 x 83 162 x 65 x 44 162 x 65 x 57 162 x 86 x 36 162 x 86 x 44 162 x 86 x 51 162 x 76 x 64 190 x 89 x 64